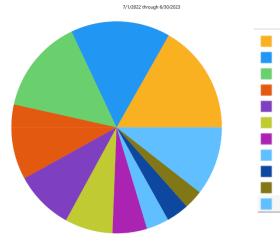

## Expenses

| Other | r                          | \$2,542.50 |
|-------|----------------------------|------------|
| Road  | s:Tree Removal             | \$700.00   |
| Admir | nistration:Meetings        | \$837.58   |
| Admir | nistration:Office Supplies | \$837.88   |
| Road  | s:Fuel                     | \$1,282.62 |
| Road  | s:Mowing                   | \$1,780.00 |
| Admir | nistration:Insurance       | \$2,179.00 |
| Road  | s:Equipment                | \$2,777.69 |
| Road  | s:Maintenance              | \$3,500.81 |
| Road  | s:Snow plowing             | \$3,700.00 |
| Road  | s:Dusting                  | \$4,053.00 |